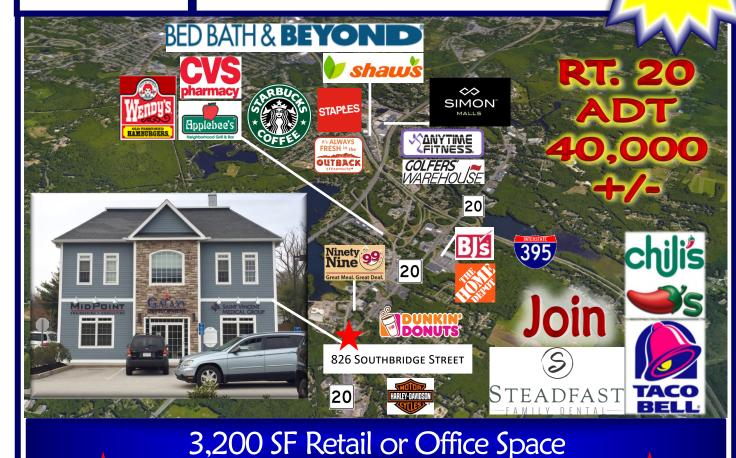

## AUBURN, MA

Prime Signalized Íntersection RT 12 & RT 20 Now Available!

Can be expanded up to an additional 2,000 SF

3,200 SF 1ST FLOOR SPACE (Lobby, elevator, stairs less 200 SF)

EXISTING SPACE WAS APPROVED WITH DRIVE-THRU FOR BANK USE

**36 ON-SITE PARKING SPACES** 

Contact: Michael O'Brien — Principal 508.721.0005
Mike@GalaxyDevelopment.net 37 Sutton Rd, Suite 1, Webster, MA 01570

| 1 MILE     | 3 MILES   | 5 MILES  |
|------------|-----------|----------|
| POPULATION |           |          |
| 2,085      | 16,828    | 55,676   |
| AHH INCOME |           |          |
| \$111,119  | \$103,889 | \$98,475 |