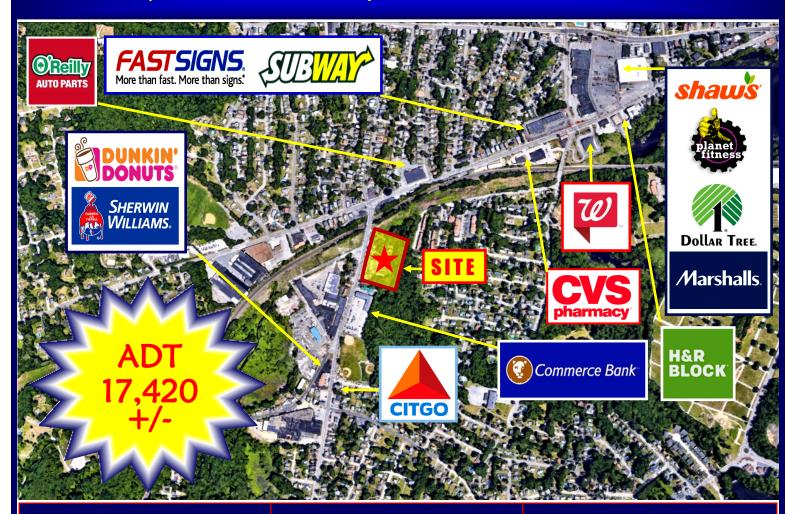

49 James Street

## WORCESTER, MA

## UP TO 6,000 SF RETAIL / OFFICE NOW AVAILABLE!

| 1 MILE     | 3 MILES  | 5 MILES  |
|------------|----------|----------|
| POPULATION |          |          |
| 25,039     | 137,373  | 214,921  |
| AHH INCOME |          |          |
| \$46,988   | \$61,492 | \$69,936 |