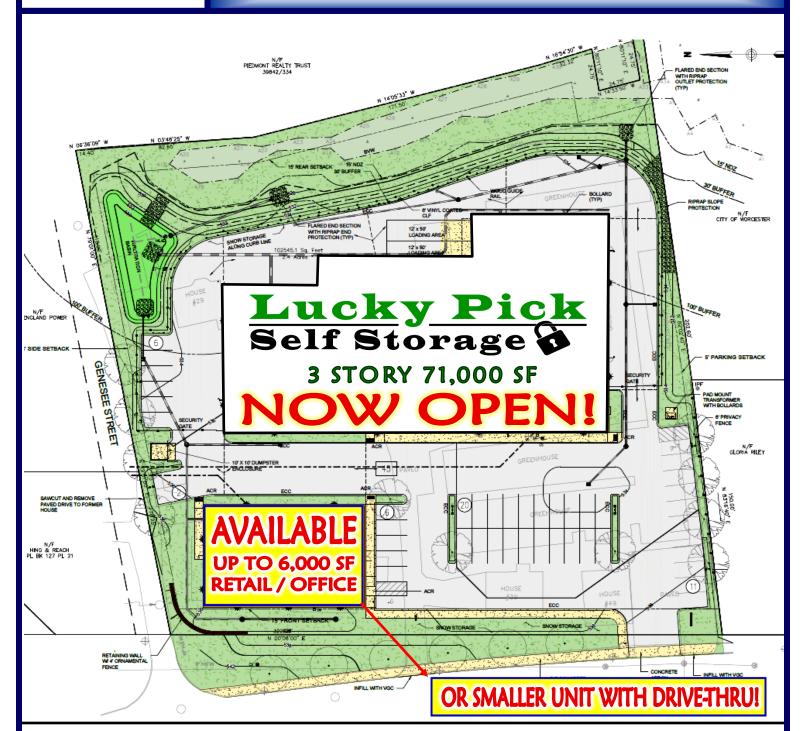

## UP TO 6,000 SF RETAIL / OFFICE NOW AVAILABLE!

| 1 MILE     | 3 MILES  | 5 MILES  |
|------------|----------|----------|
| POPULATION |          |          |
| 25,039     | 137,373  | 214,921  |
| AHH INCOME |          |          |
| \$46,988   | \$61,492 | \$69,936 |

## 49 James Street

## WORCESTER, MA

Contact: Michael O'Brien— Principal 508.721.0005 Mike@GalaxyDevelopment.net 37 Sutton Road, Suite 1, Webster, MA 01570

Galaxy Development, LLC, makes no warranties or representations, expressed or implied, regarding the accuracy of the information contained herein. All information has been obtained from sources deemed to be reliable and is subject to errors & omissions.