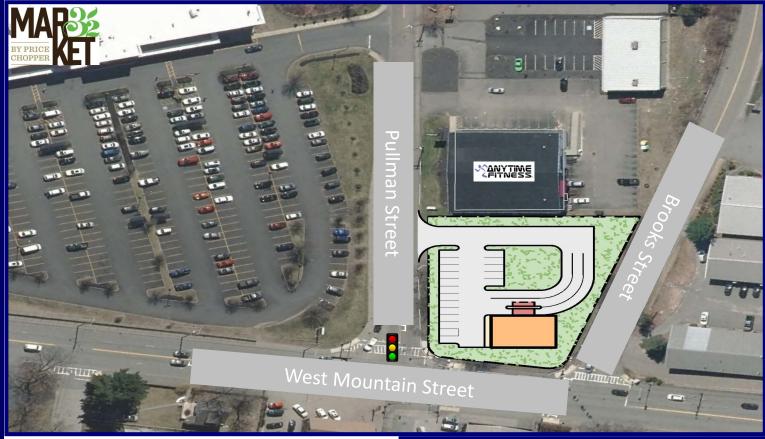

## WORCESTER, MA

- ★ Prime 3/4 acre site in North Worcester retail trade area of Route 12
- \* At major signalized intersection along with Market 32
- ★ 125' +/- frontage on West Mountain St, 174' +/- on Pullman St & 205' +/- on Brooks St
- ★ Immediately adjacent to I-190
- ★ Join retail neighbors: Stop & Shop, Walgreens, 99 Restaurant & Pub, Domino's, McDonald's, Family Dollar, Burger King, Anytime Fitness and more

## 79 PULLMAN STREET WORCESTER, MA

- ★ 3/4 acre site
- ★ Drive-thru allowed prime retail or bank opportunity
- ★ City utilities