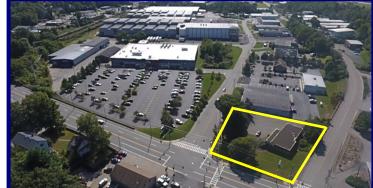

## WORCESTER, MA

- ★ Prime 3/4 acre site in North Worcester retail trade area of Route 12
- \* At major signalized intersection along with Market 32
- ★ 125' +/- frontage on West Mountain St, 174' +/- on Pullman St & 205' +/- on Brooks St
- ★ Immediately adjacent to I-190
- ★ Join retail neighbors: Stop & Shop, Walgreens, 99 Restaurant & Pub, Domino's, McDonald's, Family Dollar, Burger King, Anytime Fitness and more

## 79 PULLMAN STREET WORCESTER, MA

- ★ 3/4 acre site
- ★ Drive-thru allowed prime retail or bank opportunity
- ★ City utilities