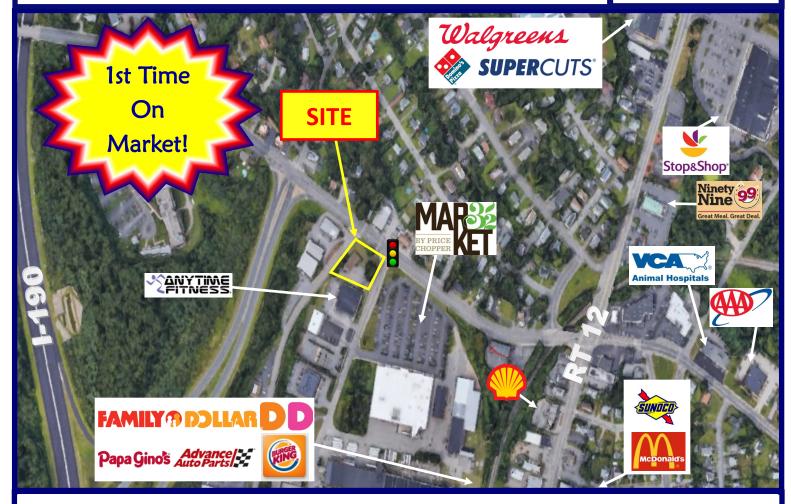

## WORCESTER, MA

- ★ Prime 3/4 acre site in North Worcester retail trade area of Route 12
- \* At major signalized intersection along with Market 32
- ★ 125' +/- frontage on West Mountain St, 174' +/- on Pullman St & 205' +/- on Brooks St
- ★ Immediately adjacent to I-190
- ★ Join retail neighbors: Stop & Shop, Walgreens, 99 Restaurant & Pub, Domino's, McDonald's, Family Dollar, Burger King, Anytime Fitness and more

## 79 PULLMAN STREET WORCESTER, MA

- ★ 3/4 acre site
- ★ Drive-thru allowed prime retail or bank opportunity
- ★ City utilities