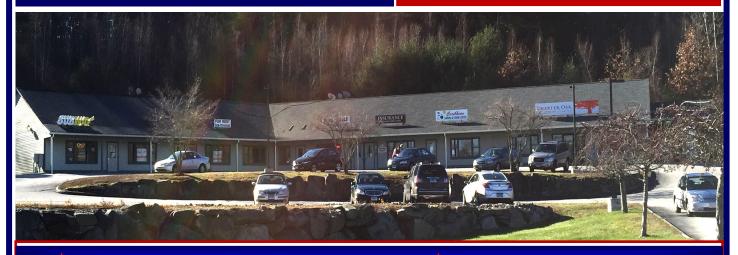

## PUTNAM, CT STONEWALL COMMONS

DIRECTLY OFF EXIT 47 OF I-395

RT.44 ADT 15,000 +/-

## TONLY 2 UNITS AVAILABLE 1,000 & 1,500 SF