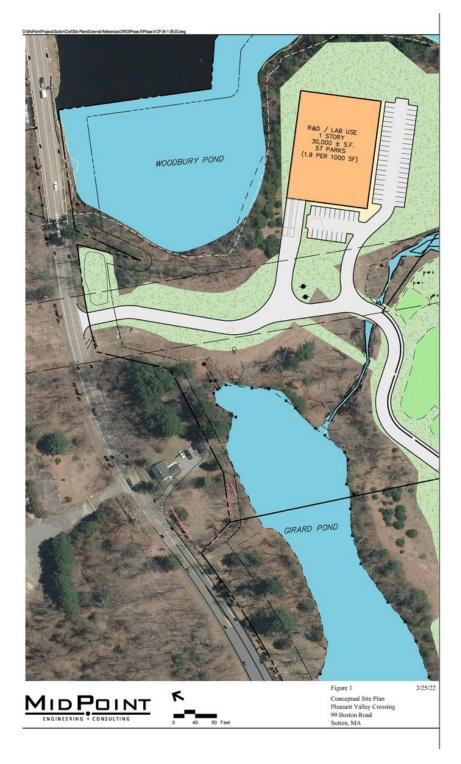

#### **OFFERING SUMMARY**

| Property Type: | Build to Suit                                |
|----------------|----------------------------------------------|
| Building Size: | 1st Floor: up to 30,000 SF<br>2nd Floor: TBD |
| Utilities:     | Water, sewer, gas                            |
| Zoning:        | Highway Business (B-2)                       |
| Traffic Count: | ±50,000                                      |
| Lease Rate:    | Negotiable                                   |

#### **PROPERTY OVERVIEW**

Kelleher & Sadowsky is pleased to present 99 Boston Road in Sutton, MA. The developer is planning to construct a ±30,000 SF building as a build to suit. The site is seconds away from a signalized traffic light on Route 146. The traffic count for RT 146 and Boston Road is approximately ±50,000 cars per day.