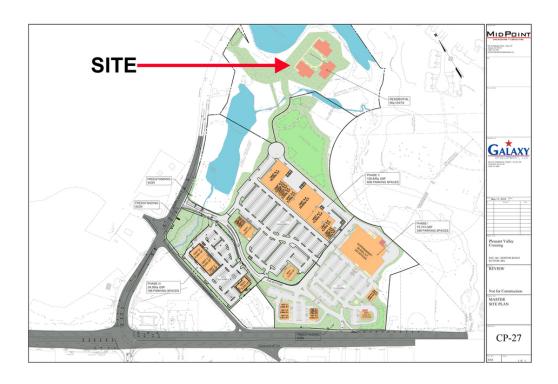

#### **PROPERTY OVERVIEW**

Kelleher & Sadowsky is pleased to present 99 Boston Road in Sutton, MA. The developer is planning to construct a ±30,000 SF building as a build to suit. The site is seconds away from a signalized traffic light on Route 146. The traffic count for RT 146 and Boston Road is approximately ±50,000 cars per day.

The property is also within walking distance of the owner and developer's new Pleasant Valley Crossing Plaza, which is tenanted by Market 32, Starbucks, Verizon, Pleasant Valley Dentists, Five Guys, UniBank, and more. Please call Drew Higgins or Madison O'Brien for additional information or with any questions.