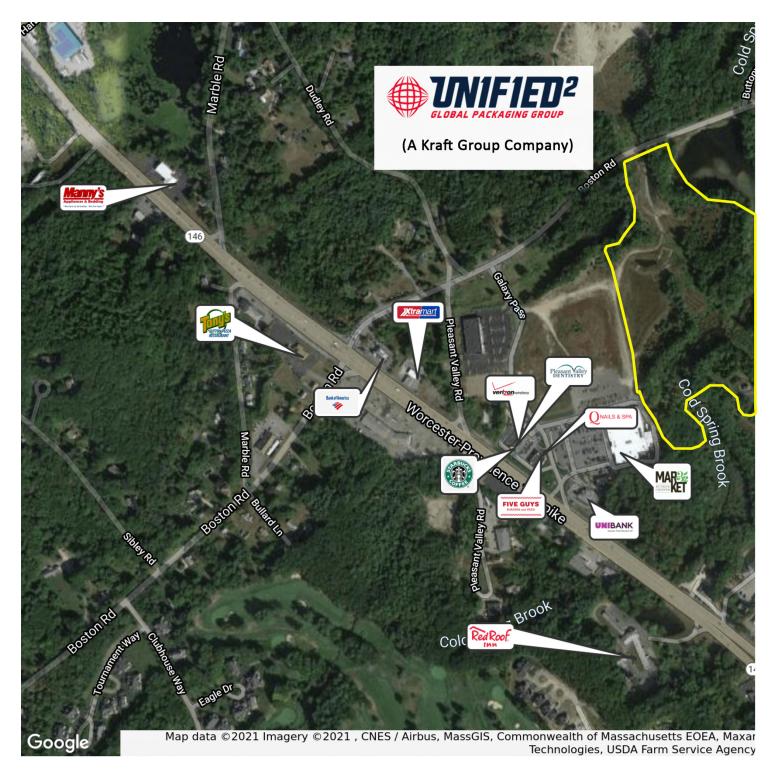

Directly across the street, Unified2 Global Packaging Group (a Kraft Group Company), 1 million ±square foot industrial development is now in progress and expected to provide over 1,000 new full-time jobs.

The property is also within walking distance of the owner and developer's new Pleasant Valley Crossing Plaza, which is tenanted by Market 32, Starbucks, Verizon, Pleasant Valley Dentists, Five Guys, UniBank, and more. Please call Drew Higgins or Madison O'Brien for additional information or with any questions.

# **LOCATION MAP**