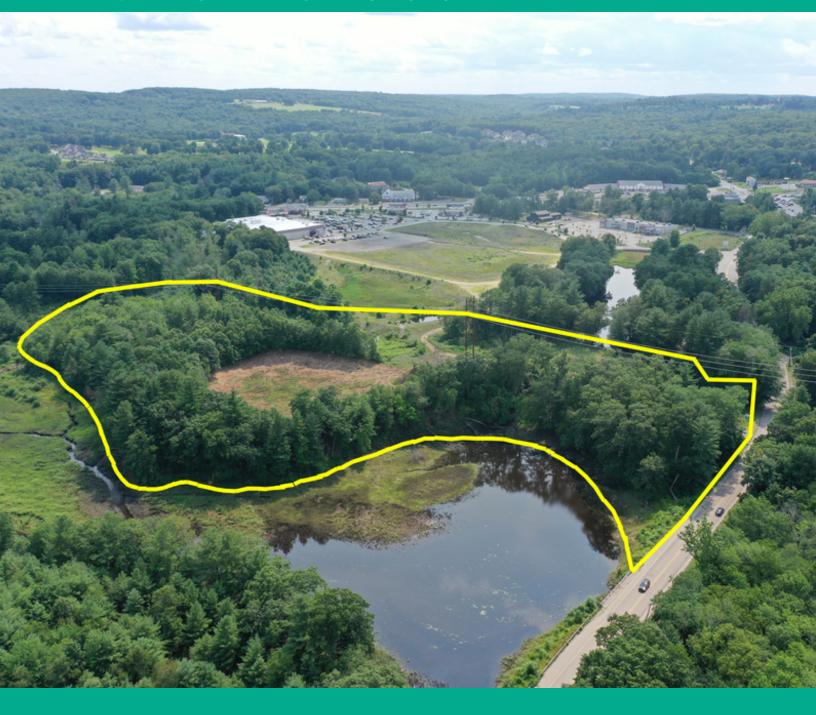

#### **PROPERTY OVERVIEW**

Kelleher & Sadowsky is pleased to present 99 Boston Road in Sutton, MA. The developer is planning to construct a ±30,000 SF building as a build to suit. The site is seconds away from a signalized traffic light on Route 146. The traffic count for RT 146 and Boston Road is approximately ±50,000 cars per day.

Directly across the street, Unified2 Global Packaging Group (a Kraft Group Company), 1 million ±square foot industrial development is now in progress and expected to provide over 1,000 new full-time jobs.