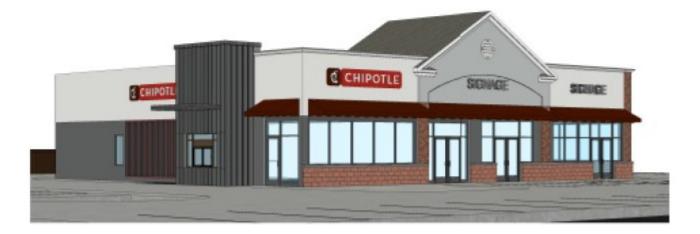

# CHIPOTLE OPENING 2025 Next To The Keystone Shoppes COLCHESTER, CT

### UNITS AVAILABLE NEXT TO CHIPOTLE 1,200 - 2,700 SF

| 5 Mile                   | 7 Mile    | 10 Mile   |
|--------------------------|-----------|-----------|
| POPULATION               |           |           |
| 20,433                   | 34,342    | 71,444    |
| AVERAGE HOUSEHOLD INCOME |           |           |
| \$120,006                | \$124,190 | \$125,899 |