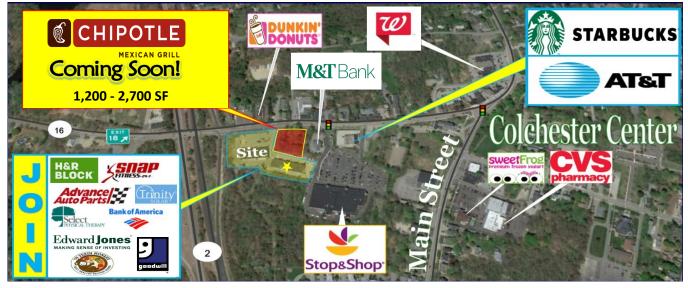

#### **PROPERTY HIGHLIGHTS:**

#### **IMMEDIATLY AJACENT TO EXIT 18/RT 2**

#### RT. 2 ADT 25,000 +/-

STOP & SHOP STORES AND KEYSTONE SHOPPES OVER 110K CUSTOMERS MONTHLY (Source:Placer a.i)

SHARED SIGNAL LIGHT ACCESS ON BUSY RT. 16. W/HIGH VOLUME STOP&SHOP

## JOIN AN AMAZING GROUP OF RETAIL NEIGHBORS

STARBUCKS H&R BLOCK AUTO ZONE EDWARD JONES DUNKIN DONUTS ADVANCE AUTO GOODWILL SNAP FITNESS

AND MANY MORE!